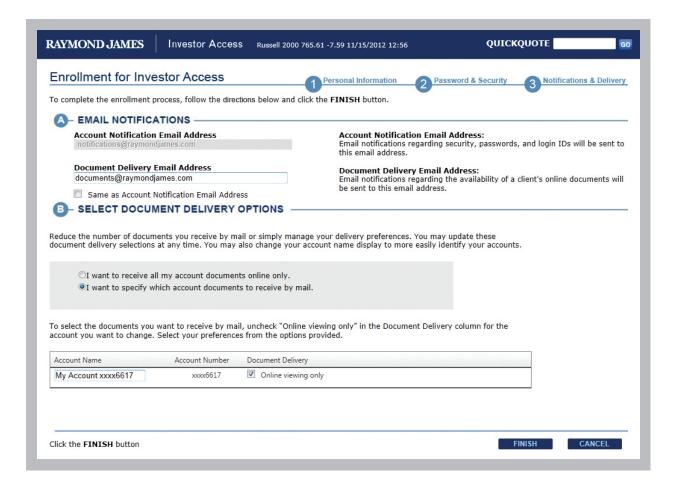

## 3. NOTIFICATIONS AND DELIVERY

- 3a Enter your Account Notification and Document Delivery email addresses in the appropriate fields.
- 3b Select your preferred delivery method for your account documents. You are defaulted to viewing your account documents online only. To specify which documents you would like sent to your address of record, select I want to specify which account documents to receive by mail and choose your preferences.

Click the **FINISH** button. Investor Access opens and displays your account information.

If you have questions,
contact your financial advisor or
Raymond James Investor Access
Support at 877.752.2237 or
investoraccess@raymondjames.com
from 8 a.m. to 9 p.m. ET,
Monday through Friday and
8 a.m. to 5 p.m. ET,
Saturday and Sunday.