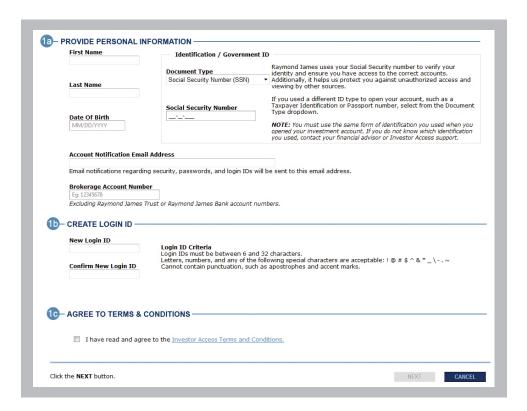

#### 1. PERSONAL INFORMATION

1a Enter your personal information and your account number in the corresponding fields.

**NOTE:** If you do not have a Social Security number or used a different form of identification to open your account, select the ID type you used by using the Document Type drop down.

- 1b Create a login ID, and confirm your new login ID.
- 1c Read the Terms and Conditions, and select the check box.

Click the Next button.

RAYMOND JAMES Investor Access QUICKQUOTE **Enrollment for Investor Access** Personal Information 2 Password & Security 3 Notifications & Delivery To complete the enrollment process, follow the 2 steps below and click the NEXT button. 2a- CREATE PASSWORD -The password strength meter helps you determine if your password is secure enough. New Password: Must include at least 7 characters not to exceed 32 characters Include a number or a special character (! @ # \$ % ^ & \* ( ) \_ + - = / \ { } [ ] Confirm New Password: For a stronger password, use more than 8 characters, and include special characters. For example D@nny\_BOy! 2b- SELECT SECURITY QUESTIONS -Select your security questions from the drop down boxes below and type your answers in the corresponding fields. Question 1 Answer 1 Note: Do not include special characters in your answer. Question 2 Answer 2 Select a Question Question 3 Answer 3 Select a Question Click the NEXT button. NEXT CANCEL **CLIENT SUPPORT** If you have questions or are having difficulties accessing your account information, please view our FAQs Page. Call Raymond James Investor Access support at 877-RJ-ACCESS (877-752-2237(2)) For technical support: Monday through Friday: 8 a.m. to 9 p.m. ET Saturday and Sunday: 8 a.m. to 5 p.m. ET